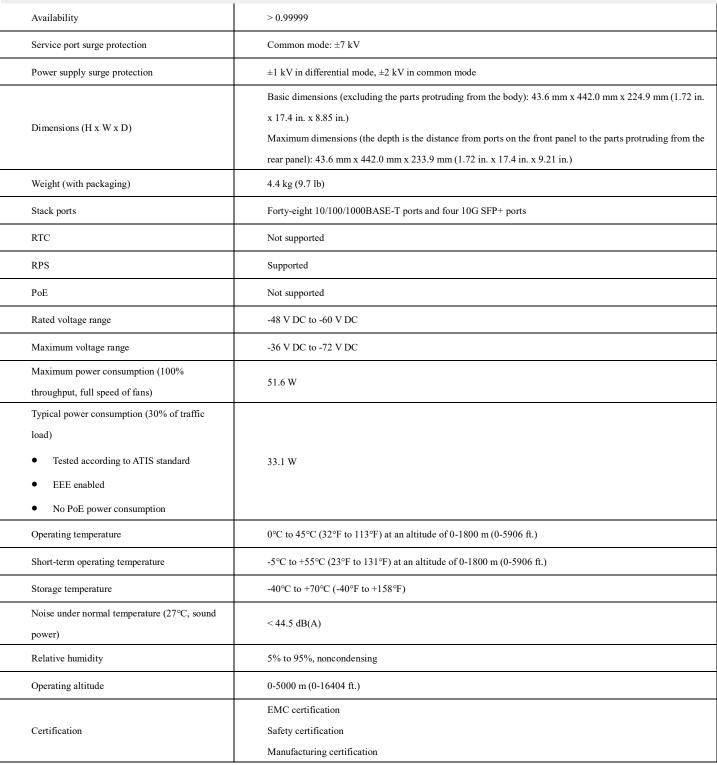

#### **Quick Specification**

| Model                          | S5720-52X-LI-DC                                                                                                                                                                                                                                                                                                             |  |  |
|--------------------------------|-----------------------------------------------------------------------------------------------------------------------------------------------------------------------------------------------------------------------------------------------------------------------------------------------------------------------------|--|--|
| Part Number                    | 98010607                                                                                                                                                                                                                                                                                                                    |  |  |
| Memory (RAM)                   | 512 MB                                                                                                                                                                                                                                                                                                                      |  |  |
| Flash                          | 512 MB in total. To view the available flash memory size, run the display version command.                                                                                                                                                                                                                                  |  |  |
| РоЕ                            | Not supported                                                                                                                                                                                                                                                                                                               |  |  |
| Weight with packaging [kg(lb)] | 4.4 kg (9.7 lb)                                                                                                                                                                                                                                                                                                             |  |  |
| Dimensions (H x W x D)         | Basic dimensions (excluding the parts protruding from the body): 43.6 mm x 442.0 mm x 224.9 mm (1.72 in. x 17.4 in. x 8.85 in.)<br>Maximum dimensions (the depth is the distance from ports on the front panel to the parts protruding from the rear panel): 43.6 mm x 442.0 mm x 233.9 mm (1.72 in. x 17.4 in. x 9.21 in.) |  |  |