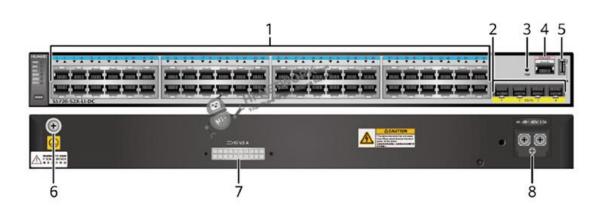

### **Product Details:**

**Appearance:** 

| 1   | Forty-eight 10/100/1000BASE-T ports |
|-----|-------------------------------------|
| 2   | Four 10GE SFP+ ports                |
| 3   | One PNP button                      |
| (4) | One console port                    |
| (5) | One USB port                        |
| 6   | Ground screw                        |
| 7   | RPS socket                          |
| (8) | DC power terminal                   |